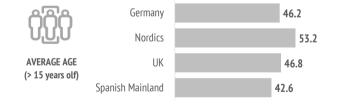

| who are they:                        |         |         |       |       |              |
|--------------------------------------|---------|---------|-------|-------|--------------|
|                                      | Germany | Nordics | UK    | Spain | Gran Canaria |
| Gender                               |         |         |       |       |              |
| Men                                  | 51.1%   | 47.2%   | 44.7% | 54.7% | 50.1%        |
| Women                                | 48.9%   | 52.8%   | 55.3% | 45.3% | 49.9%        |
| Age                                  |         |         |       |       |              |
| Average age (tourist > 15 years old) | 46.2    | 53.2    | 46.8  | 42.6  | 47.1         |
| Standard deviation                   | 16.2    | 15.4    | 15.7  | 13.8  | 15.9         |
| Age range (> 15 years old)           |         |         |       |       |              |
| 16 - 24 years old                    | 9.6%    | 5.1%    | 9.2%  | 8.1%  | 8.4%         |
| 25 - 30 years old                    | 12.9%   | 4.9%    | 10.0% | 14.2% | 10.6%        |
| 31 - 45 years old                    | 25.5%   | 20.7%   | 27.6% | 39.3% | 27.6%        |
| 46 - 60 years old                    | 30.5%   | 31.2%   | 31.3% | 26.8% | 29.9%        |
| Over 60 years old                    | 21.5%   | 38.1%   | 21.9% | 11.6% | 23.4%        |
| Occupation                           |         |         |       |       |              |
| Salaried worker                      | 57.0%   | 47.8%   | 57.6% | 59.5% | 53.4%        |
| Self-employed                        | 9.2%    | 7.4%    | 11.9% | 12.6% | 10.5%        |
| Unemployed                           | 0.2%    | 0.8%    | 1.1%  | 3.2%  | 1.3%         |
| Business owner                       | 11.9%   | 11.5%   | 5.0%  | 8.4%  | 10.4%        |
| Student                              | 5.9%    | 2.4%    | 3.0%  | 5.2%  | 4.7%         |
| Retired                              | 14.5%   | 28.6%   | 19.1% | 9.6%  | 18.0%        |
| Unpaid domestic work                 | 0.6%    | 0.2%    | 1.1%  | 0.6%  | 0.7%         |
| Others                               | 0.7%    | 1.2%    | 1.1%  | 1.0%  | 1.0%         |
| Annual household income level        |         |         |       |       |              |
| Less than €25,000                    | 12.5%   | 7.1%    | 18.7% | 29.6% | 16.7%        |
| €25,000 - €49,999                    | 33.6%   | 28.3%   | 37.5% | 44.6% | 35.5%        |
| €50,000 - €74,999                    | 29.5%   | 33.0%   | 24.6% | 16.3% | 25.8%        |
| More than €74,999                    | 24.5%   | 31.7%   | 19.1% | 9.5%  | 22.0%        |
| Education level                      | 0.0%    | 0.0%    | 0.0%  | 0.0%  | 0.0%         |
| No studies                           | 0.6%    | 1.4%    | 11.1% | 0.1%  | 2.7%         |
| Primary education                    | 4.9%    | 4.9%    | 0.8%  | 3.7%  | 3.6%         |
| Secondary education                  | 24.7%   | 32.7%   | 20.1% | 18.3% | 25.7%        |
| Higher education                     | 69.9%   | 61.0%   | 68.0% | 77.8% | 67.9%        |