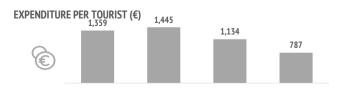

### % TOURISTS WHO BOOK HOLIDAY PACKAGE

| Germany<br>Nordics<br>UK<br>Spanish<br>Mainland | 000 000 000<br>000 000 | 000 000 000<br>000 000<br>000 |      | A C C C C C C C C C C C C C C C C C C C | e<br>e<br>e<br>e<br>e<br>e<br>e<br>e<br>e<br>e<br>e<br>e<br>e<br>e<br>e<br>e<br>e<br>e<br>e | ор<br>Ор<br>Ор<br>Ор<br>No | الله<br>الله<br>الله<br>الله<br>الله<br>الله<br>الله<br>الله |      | NK | 에는 에는<br>에는 이다<br>Spain | 74%<br>68%<br>63%<br>25%<br>Gran Canaria |
|-------------------------------------------------|------------------------|-------------------------------|------|-----------------------------------------|---------------------------------------------------------------------------------------------|----------------------------|--------------------------------------------------------------|------|----|-------------------------|------------------------------------------|
| Expenditure per touri                           | st (€)                 |                               |      | 1                                       | ,359                                                                                        | 1.                         | 445                                                          | 1,13 | 34 | 787                     | 1,231                                    |
| - book holiday packa                            | • •                    |                               |      |                                         | ,405                                                                                        |                            | 445                                                          | 1,27 |    | 1,022                   | 1,351                                    |
| - holiday packag                                | ge                     |                               |      | 1                                       | 171                                                                                         | 1,                         | 138                                                          | 1,02 | 21 | 785                     | 1,088                                    |
| - others                                        |                        |                               |      |                                         | 234                                                                                         |                            | 308                                                          | 25   | 55 | 237                     | 264                                      |
| - do not book holiday                           | у рас                  | kage                          |      | 1                                       | ,224                                                                                        | 1,                         | 443                                                          | 89   | 96 | 711                     | 1,058                                    |
| - flight                                        |                        |                               |      |                                         | 326                                                                                         |                            | 436                                                          | 22   | 23 | 186                     | 290                                      |
| - accommodatio                                  | on                     |                               |      |                                         | 446                                                                                         |                            | 430                                                          | 31   | 15 | 187                     | 333                                      |
| - others                                        |                        |                               |      |                                         | 452                                                                                         |                            | 577                                                          | 35   | 58 | 337                     | 435                                      |
| Average lenght of stay                          | y                      |                               |      | 1                                       | 1.16                                                                                        | 1(                         | 0.90                                                         | 8.5  | 51 | 7.49                    | 9.92                                     |
| <ul> <li>book holiday packa</li> </ul>          | ge                     |                               |      |                                         | 9.84                                                                                        | 9                          | 9.26                                                         | 8.2  | 26 | 7.09                    | 8.98                                     |
| - do not book holiday                           | у рас                  | kage                          |      | 1                                       | 4.98                                                                                        | 14                         | 4.38                                                         | 8.9  | 94 | 7.62                    | 11.28                                    |
| Average daily expend                            | iture                  | (€)                           |      | 1                                       | 40.8                                                                                        | 1                          | 57.9                                                         | 141  | .6 | 126.5                   | 143.2                                    |
| - book holiday packa                            | ge                     |                               |      | 1                                       | 51.9                                                                                        | 1                          | 71.0                                                         | 157  | .6 | 158.4                   | 159.9                                    |
| - do not book holiday                           | у рас                  | kage                          |      | 1                                       | 08.9                                                                                        | 13                         | 30.1                                                         | 114  | .9 | 116.1                   | 119.4                                    |
| Total turnover (> 15 y                          | ears                   | old) (                        | (€m) | 1                                       | ,171                                                                                        | 1,                         | 194                                                          | 79   | 91 | 394                     | 4,707                                    |
| <ul> <li>book holiday packa</li> </ul>          | ge                     |                               |      |                                         | 899                                                                                         |                            | 812                                                          | 55   | 57 | 125                     | 3,039                                    |
| - do not book holiday                           | y pac                  | kage                          |      |                                         | 272                                                                                         |                            | 381                                                          | 23   | 34 | 268                     | 1,667                                    |