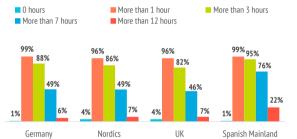

# Activities in the Canary Islands

| Outdoor time per day | Germany | Nordics | UK    | Spain Gr | an Canaria |
|----------------------|---------|---------|-------|----------|------------|
| 0 hours              | 0.9%    | 3.6%    | 3.6%  | 1.0%     | 2.0%       |
| 1 - 2 hours          | 10.7%   | 10.7%   | 14.2% | 4.2%     | 10.0%      |
| 3 - 6 hours          | 39.2%   | 36.8%   | 35.9% | 18.6%    | 33.2%      |
| 7 - 12 hours         | 43.5%   | 41.7%   | 39.0% | 54.6%    | 44.8%      |
| More than 12 hours   | 5.6%    | 7.2%    | 7.3%  | 21.6%    | 10.0%      |

#### TOURISTS BY HOURS A DAY OUT OF THE ACCOMMODATION

Germany

Ħ

101

| Spanish | Mainland |  |
|---------|----------|--|

| Activities in the Canary Islands       | Germany | Nordics | UK    | Spain Gr | an Canaria |
|----------------------------------------|---------|---------|-------|----------|------------|
| Beach                                  | 81.4%   | 65.0%   | 67.4% | 69.8%    | 71.9%      |
| Walk, wander                           | 50.5%   | 79.1%   | 74.9% | 75.0%    | 68.5%      |
| Swimming pool, hotel facilities        | 43.7%   | 67.7%   | 73.2% | 40.0%    | 57.3%      |
| Explore the island on their own        | 48.6%   | 40.0%   | 35.5% | 50.9%    | 44.2%      |
| Taste Canarian gastronomy              | 30.9%   | 16.9%   | 20.2% | 36.2%    | 24.3%      |
| Nightlife / concerts / shows           | 16.7%   | 14.5%   | 24.8% | 19.8%    | 18.8%      |
| Organized excursions                   | 18.7%   | 10.2%   | 15.9% | 6.3%     | 14.0%      |
| Sport activities                       | 15.9%   | 11.1%   | 10.7% | 12.2%    | 12.8%      |
| Theme parks                            | 10.6%   | 9.6%    | 14.3% | 9.1%     | 11.4%      |
| Wineries / markets / popular festivals | 10.1%   | 13.4%   | 8.4%  | 13.6%    | 10.9%      |
| Sea excursions / whale watching        | 13.1%   | 6.9%    | 14.9% | 4.9%     | 10.5%      |
| Activities at sea                      | 14.2%   | 4.3%    | 10.2% | 7.1%     | 9.1%       |
| Museums / exhibitions                  | 9.0%    | 5.8%    | 6.2%  | 13.9%    | 8.6%       |
| Nature activities                      | 11.8%   | 7.2%    | 4.2%  | 9.1%     | 8.4%       |
| Beauty and health treatments           | 5.8%    | 6.9%    | 6.4%  | 3.8%     | 6.1%       |
| Astronomical observation               | 4.0%    | 3.1%    | 1.6%  | 2.7%     | 2.8%       |
|                                        |         |         |       |          |            |