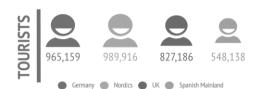

# TOURIST PROFILE BY SOURCE MARKETS (2018) GRAN CANARIA: MAIN SOURCE MARKETS

How many are they and how much do they spend?

|                                                     | iermany | Nordics | UK    | Spain | Gran Canaria |
|-----------------------------------------------------|---------|---------|-------|-------|--------------|
| TOURISTS                                            |         |         |       |       |              |
| Tourist arrivals (FRONTUR) (*)                      | 965     | 990     | 827   | 548   | 4,403        |
| Tourist arrivals > 15 years old (EGT) (*)           | 862     | 826     | 697   | 500   | 3,825        |
| <ul> <li>book holiday package (*)</li> </ul>        | 640     | 562     | 437   | 123   | 2,249        |
| <ul> <li>do not book holiday package (*)</li> </ul> | 222     | 264     | 261   | 377   | 1,576        |
| - % tourists who book holiday package               | 74.2%   | 68.0%   | 62.6% | 24.5% | 58.8%        |

**•**€

(\*) Thousands of tourists