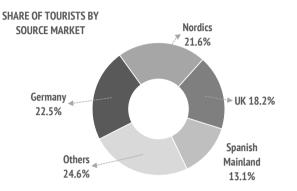

# TOURIST PROFILE BY SOURCE MARKETS (2018) GRAN CANARIA: MAIN SOURCE MARKETS

How many are they and how much do they spend?

|                                                     | iermany | Nordics | UK    | Spain | Gran Canaria |
|-----------------------------------------------------|---------|---------|-------|-------|--------------|
| TOURISTS                                            |         |         |       |       |              |
| Tourist arrivals (FRONTUR) (*)                      | 965     | 990     | 827   | 548   | 4,403        |
| Tourist arrivals > 15 years old (EGT) (*)           | 862     | 826     | 697   | 500   | 3,825        |
| <ul> <li>book holiday package (*)</li> </ul>        | 640     | 562     | 437   | 123   | 2,249        |
| <ul> <li>do not book holiday package (*)</li> </ul> | 222     | 264     | 261   | 377   | 1,576        |
| - % tourists who book holiday package               | 74.2%   | 68.0%   | 62.6% | 24.5% | 58.8%        |

**•**€

(\*) Thousands of tourists