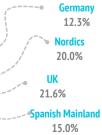

## Who do they come with?

|                                             | Germany | Nordics | UK    | Spain | Gran Canaria |
|---------------------------------------------|---------|---------|-------|-------|--------------|
| Unaccompanied                               | 11.4%   | 7.8%    | 9.8%  | 26.4% | 12.9%        |
| Only with partner                           | 52.8%   | 47.2%   | 45.5% | 33.6% | 45.7%        |
| Only with children (< 13 years old)         | 4.5%    | 6.1%    | 5.5%  | 5.0%  | 5.2%         |
| Partner + children (< 13 years old)         | 5.3%    | 6.4%    | 7.7%  | 7.0%  | 6.2%         |
| Other relatives                             | 5.1%    | 8.0%    | 11.9% | 6.2%  | 7.8%         |
| Friends                                     | 8.4%    | 5.7%    | 7.0%  | 8.9%  | 7.6%         |
| Work colleagues                             | 0.3%    | 0.3%    | 0.4%  | 3.4%  | 0.9%         |
| Organized trip                              | 0.1%    | 0.1%    | 0.1%  | 0.1%  | 0.1%         |
| Other combinations (1)                      | 12.2%   | 18.5%   | 12.2% | 9.4%  | 13.5%        |
| (1) Different situations have been isolated |         |         |       |       |              |
| Tourists with children                      | 12.3%   | 20.0%   | 21.6% | 15.0% | 16.5%        |
| - Between 0 and 2 years old                 | 1.6%    | 1.9%    | 1.9%  | 2.2%  | 1.8%         |
| - Between 3 and 12 years old                | 9.9%    | 15.9%   | 18.5% | 11.8% | 13.4%        |
| - Between 0 -2 and 3-12 years old           | 0.9%    | 2.1%    | 1.3%  | 1.0%  | 1.3%         |
| Tourists without children                   | 87.7%   | 80.0%   | 78.4% | 85.0% | 83.5%        |
| Group composition:                          |         |         |       |       |              |
| - 1 person                                  | 13.8%   | 10.6%   | 12.6% | 29.9% | 16.0%        |
| - 2 people                                  | 63.0%   | 56.1%   | 53.8% | 41.5% | 54.7%        |
| - 3 people                                  | 10.4%   | 9.5%    | 12.1% | 12.9% | 11.0%        |
| - 4 or 5 people                             | 11.5%   | 18.3%   | 17.9% | 13.4% | 15.1%        |
| - 6 or more people                          | 1.3%    | 5.5%    | 3.6%  | 2.3%  | 3.2%         |
| Average group size:                         | 2.27    | 2.69    | 2.58  | 2.23  | 2.45         |