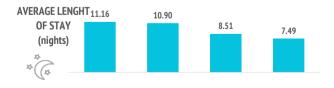

### % TOURISTS WHO BOOK HOLIDAY PACKAGE

| Germany<br>Nordics<br>UK<br>Spanish<br>Mainland | 000 000 000<br>000 000 | 000 000 000<br>000 000<br>000 |      | A C C C C C C C C C C C C C C C C C C C | e<br>e<br>e<br>e<br>e<br>e<br>e<br>e<br>e<br>e<br>e<br>e<br>e<br>e<br>e<br>e<br>e<br>e<br>e | ор<br>Ор<br>Ор<br>Ор<br>No | الله<br>الله<br>الله<br>الله<br>الله<br>الله<br>الله<br>الله |      | NK | 에는 에는<br>에는 이다<br>Spain | 74%<br>68%<br>63%<br>25%<br>Gran Canaria |
|-------------------------------------------------|------------------------|-------------------------------|------|-----------------------------------------|---------------------------------------------------------------------------------------------|----------------------------|--------------------------------------------------------------|------|----|-------------------------|------------------------------------------|
| Expenditure per touri                           | st (€)                 |                               |      | 1                                       | ,359                                                                                        | 1.                         | 445                                                          | 1,13 | 34 | 787                     | 1,231                                    |
| - book holiday packa                            | • •                    |                               |      |                                         | ,405                                                                                        |                            | 445                                                          | 1,27 |    | 1,022                   | 1,351                                    |
| - holiday packag                                | ge                     |                               |      | 1                                       | 171                                                                                         | 1,                         | 138                                                          | 1,02 | 21 | 785                     | 1,088                                    |
| - others                                        |                        |                               |      |                                         | 234                                                                                         |                            | 308                                                          | 25   | 55 | 237                     | 264                                      |
| - do not book holiday                           | у рас                  | kage                          |      | 1                                       | ,224                                                                                        | 1,                         | 443                                                          | 89   | 96 | 711                     | 1,058                                    |
| - flight                                        |                        |                               |      |                                         | 326                                                                                         |                            | 436                                                          | 22   | 23 | 186                     | 290                                      |
| - accommodatio                                  | on                     |                               |      |                                         | 446                                                                                         |                            | 430                                                          | 31   | 15 | 187                     | 333                                      |
| - others                                        |                        |                               |      |                                         | 452                                                                                         |                            | 577                                                          | 35   | 58 | 337                     | 435                                      |
| Average lenght of stay                          | y                      |                               |      | 1                                       | 1.16                                                                                        | 1(                         | 0.90                                                         | 8.5  | 51 | 7.49                    | 9.92                                     |
| <ul> <li>book holiday packa</li> </ul>          | ge                     |                               |      |                                         | 9.84                                                                                        | 9                          | 9.26                                                         | 8.2  | 26 | 7.09                    | 8.98                                     |
| - do not book holiday                           | у рас                  | kage                          |      | 1                                       | 4.98                                                                                        | 14                         | 4.38                                                         | 8.9  | 94 | 7.62                    | 11.28                                    |
| Average daily expend                            | iture                  | (€)                           |      | 1                                       | 40.8                                                                                        | 1                          | 57.9                                                         | 141  | .6 | 126.5                   | 143.2                                    |
| - book holiday packa                            | ge                     |                               |      | 1                                       | 51.9                                                                                        | 1                          | 71.0                                                         | 157  | .6 | 158.4                   | 159.9                                    |
| - do not book holiday                           | у рас                  | kage                          |      | 1                                       | 08.9                                                                                        | 13                         | 30.1                                                         | 114  | .9 | 116.1                   | 119.4                                    |
| Total turnover (> 15 y                          | ears                   | old) (                        | (€m) | 1                                       | ,171                                                                                        | 1,                         | 194                                                          | 79   | 91 | 394                     | 4,707                                    |
| <ul> <li>book holiday packa</li> </ul>          | ge                     |                               |      |                                         | 899                                                                                         |                            | 812                                                          | 55   | 57 | 125                     | 3,039                                    |
| - do not book holiday                           | y pac                  | kage                          |      |                                         | 272                                                                                         |                            | 381                                                          | 23   | 34 | 268                     | 1,667                                    |