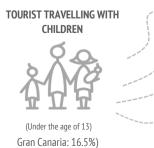

## Who do they come with?

|                                             | Germany | Nordics | UK    | Spain | Gran Canaria |
|---------------------------------------------|---------|---------|-------|-------|--------------|
| Unaccompanied                               | 11.4%   | 7.8%    | 9.8%  | 26.4% | 12.9%        |
| Only with partner                           | 52.8%   | 47.2%   | 45.5% | 33.6% | 45.7%        |
| Only with children (< 13 years old)         | 4.5%    | 6.1%    | 5.5%  | 5.0%  | 5.2%         |
| Partner + children (< 13 years old)         | 5.3%    | 6.4%    | 7.7%  | 7.0%  | 6.2%         |
| Other relatives                             | 5.1%    | 8.0%    | 11.9% | 6.2%  | 7.8%         |
| Friends                                     | 8.4%    | 5.7%    | 7.0%  | 8.9%  | 7.6%         |
| Work colleagues                             | 0.3%    | 0.3%    | 0.4%  | 3.4%  | 0.9%         |
| Organized trip                              | 0.1%    | 0.1%    | 0.1%  | 0.1%  | 0.1%         |
| Other combinations (1)                      | 12.2%   | 18.5%   | 12.2% | 9.4%  | 13.5%        |
| (1) Different situations have been isolated |         |         |       |       |              |
| Tourists with children                      | 12.3%   | 20.0%   | 21.6% | 15.0% | 16.5%        |
| - Between 0 and 2 years old                 | 1.6%    | 1.9%    | 1.9%  | 2.2%  | 1.8%         |
| - Between 3 and 12 years old                | 9.9%    | 15.9%   | 18.5% | 11.8% | 13.4%        |
| - Between 0 -2 and 3-12 years old           | 0.9%    | 2.1%    | 1.3%  | 1.0%  | 1.3%         |
| Tourists without children                   | 87.7%   | 80.0%   | 78.4% | 85.0% | 83.5%        |
| Group composition:                          |         |         |       |       |              |
| - 1 person                                  | 13.8%   | 10.6%   | 12.6% | 29.9% | 16.0%        |
| - 2 people                                  | 63.0%   | 56.1%   | 53.8% | 41.5% | 54.7%        |
| - 3 people                                  | 10.4%   | 9.5%    | 12.1% | 12.9% | 11.0%        |
| - 4 or 5 people                             | 11.5%   | 18.3%   | 17.9% | 13.4% | 15.1%        |
| - 6 or more people                          | 1.3%    | 5.5%    | 3.6%  | 2.3%  | 3.2%         |
| Average group size:                         | 2.27    | 2.69    | 2.58  | 2.23  | 2.45         |